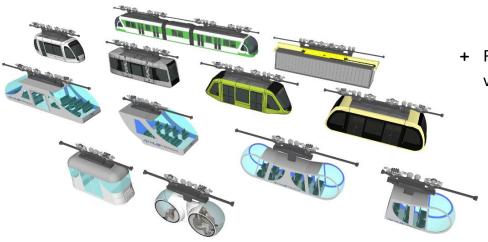

## **High-Performance Solutions Tailored to Your Mobility Needs.**

+ Modular design of vehicles and rails.

+ Multiple configurations for a variety of applications, needs and constraints.

 Variable and direct logistics flow, protected from outside weather and ground level risks.

 Rolling equipment adaptability to vehicle dimensions and user needs.

- + Simple and light overland infrastructure.
- + Affordable and rapid network implementation above ground which provide direct ground level access.